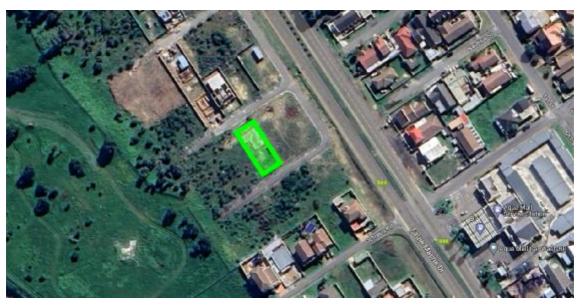

### **PROPERTY MAPS**

#### Arial view

# **PROPERTY INFORMATION**

| Name:           | Freehold              |
|-----------------|-----------------------|
| Number:         | Erf 9135              |
| Street Address: | 7 Makriel Street      |
| Suburb:         | Gordon Strand Estate  |
| City:           | Strand                |
| Province:       | Western Cape          |
| Sector:         | Residential           |
| Sub Sector:     | City of Cape Town     |
| Co-ordinates:   | -34.141915 / 18.85121 |
| Erf size:       | 595 SQM               |
| GLA size:       | 597 SQM               |
| Title deed:     | T241/2022             |