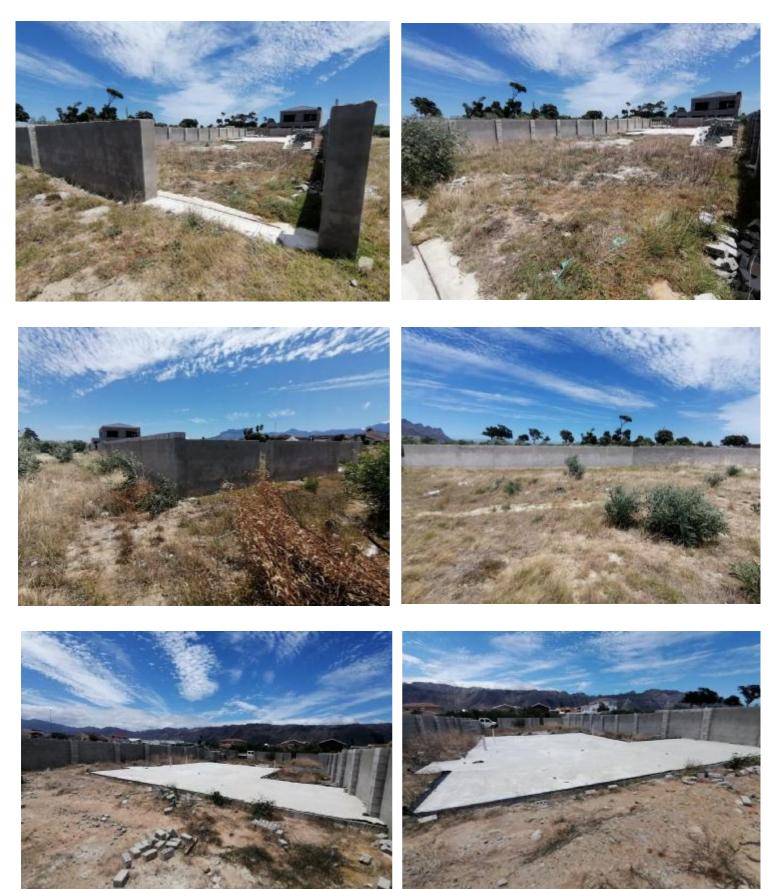

# PHOTOS

#### **General Description & Layout:**

Vacant Erf with building construction in progress. Foundation and Boundary Walls in progress. Unfinished and building plans to be obtained.