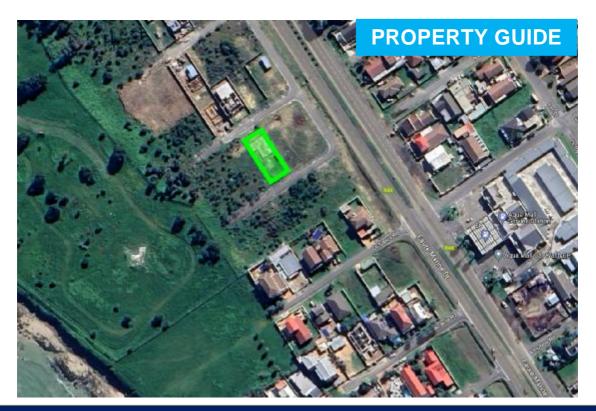

### **PROPERTY MAPS**

#### Arial view

# **PROPERTY INFORMATION**

| Name:           | Freehold              |
|-----------------|-----------------------|
| Number:         | Erf 9135              |
| Street Address: | 7 Makriel Street      |
| Suburb:         | Gordon Strand Estate  |
| City:           | Strand                |
| Province:       | Western Cape          |
| Sector:         | Residential           |
| Sub Sector:     | City of Cape Town     |
| Co-ordinates:   | -34.141915 / 18.85121 |
| Erf size:       | 595 SQM               |
| GLA size:       | 597 SQM               |
| Title deed:     | T241/2022             |