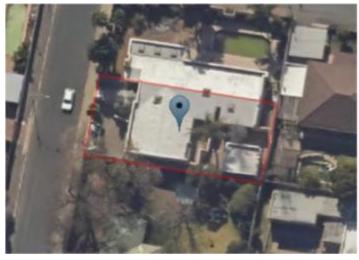

#### PROPERTY MAPS

#### **Arial view**

Erf 1471

Erf 1472

#### PROPERTY INFORMATION

Name: Agreement of Cession

Number: Erf 1471 & Erf 1472 Street Address: 96 & 98 10<sup>th</sup> Avenue

Suburb:SydenhamCity:JohannesburgProvince:GautengSector:Residential

**Sub Sector:** City of Johannesburg

**Co-ordinates:** Erf 1471: -26.156247 / 28.092022

Erf 1472: -26.156108 / 28.092049

**Erf size:** Erf 1471: 495 SQM Erf 1472: 495 SQM

**Title deed:** T9545/1992