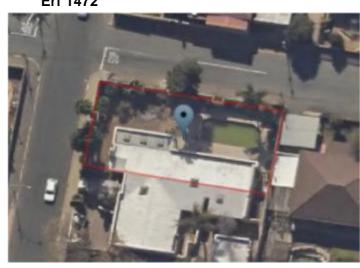

#### PROPERTY MAPS

#### **Arial view**

Erf 1471

Erf 1472

#### PROPERTY INFORMATION

Name: Agreement of Cession

Number: Erf 1471 & Erf 1472 Street Address: 96 & 98 10<sup>th</sup> Avenue

Suburb:SydenhamCity:JohannesburgProvince:GautengSector:Residential

**Sub Sector:** City of Johannesburg

**Co-ordinates:** Erf 1471: -26.156247 / 28.092022

Erf 1472: -26.156108 / 28.092049

**Erf size:** Erf 1471: 495 SQM Erf 1472: 495 SQM

**Title deed:** T9545/1992