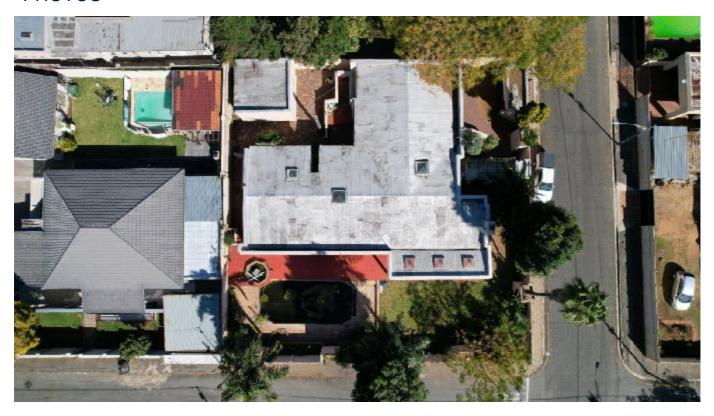

Erf 1471 & Erf 1472 Street Address: 96 & 98 10<sup>th</sup> Avenue

Suburb:SydenhamCity:JohannesburgProvince:GautengSector:Residential

**Sub Sector:** City of Johannesburg

**Co-ordinates:** Erf 1471: -26.156247 / 28.092022

Erf 1472: -26.156108 / 28.092049

**Erf size:** Erf 1471: 495 SQM Erf 1472: 495 SQM

**Title deed:** T9545/1992

#### PROPERTY DETAILS

#### **Description**

4 Bedrooms

3 Bathrooms of which one is en-suite

1 Open Living Area

Double Garage

**Swimming Pool** 

Single Bedroom Granny Flat

The auctioneers have taken the greatest care to ensure the accuracy of information received, and cannot be held responsible for any errors or omissions in this whole document.

#### PROPERTY MAPS

#### **Arial view**

Erf 1471



Erf 1472





### **PHOTOS**









## **PHOTOS**







# **PHOTOS**