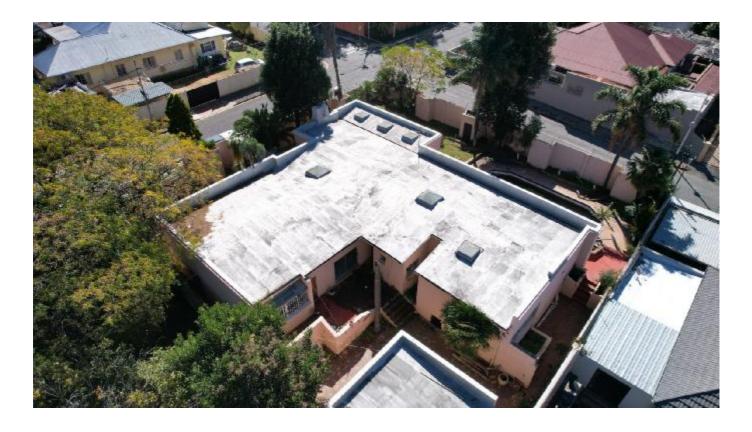

f 1471 & Erf 1472 Street Address: 96 & 98 10<sup>th</sup> Avenue

Suburb:SydenhamCity:JohannesburgProvince:GautengSector:Residential

**Sub Sector:** City of Johannesburg

**Co-ordinates:** Erf 1471: -26.156247 / 28.092022

Erf 1472: -26.156108 / 28.092049

**Erf size:** Erf 1471: 495 SQM Erf 1472: 495 SQM

**Title deed:** T9545/1992

#### PROPERTY DETAILS

#### **Description**

4 Bedrooms

3 Bathrooms of which one is en-suite

1 Open Living Area

Double Garage

**Swimming Pool** 

Single Bedroom Granny Flat

The auctioneers have taken the greatest care to ensure the accuracy of information received, and cannot be held responsible for any errors or omissions in this whole document.

#### PROPERTY MAPS

#### **Arial view**

Erf 1471



Erf 1472





### **PHOTOS**









## **PHOTOS**







# **PHOTOS**