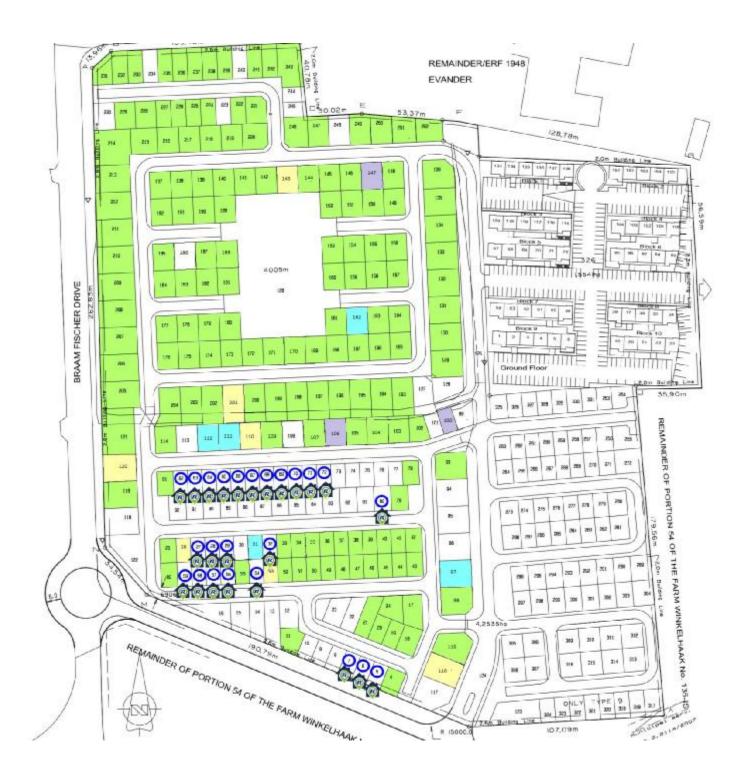

## **PROPERTY MAPS**

#### LAYOUTS

## UNITS & SIZES AVAILABLE:

| <b>ERF Number</b> | ERF SIZE SQM | <b>Suitable Type on Erven</b> | <b>Status</b>    | <b>Phase</b> |
|-------------------|--------------|-------------------------------|------------------|--------------|
| 7                 | 108          | T14                           | <b>Available</b> | 2            |
| 5                 | 109          | T14                           | <b>Available</b> | 2            |
| 6                 | 109          | T14                           | <b>Available</b> | 2            |
| 58                | 128          | T14                           | <b>Available</b> | 2            |
| 59                | 128          | T14                           | <b>Available</b> | 2            |
| 62                | 128          | T14                           | <b>Available</b> | 2            |
| 63                | 128          | T14                           | <b>Available</b> | 2            |
| 64                | 128          | T14                           | <b>Available</b> | 2            |
| 65                | 128          | T14                           | <b>Available</b> | 2            |
| 66                | 128          | T14                           | <b>Available</b> | 2            |
| 67                | 128          | T14                           | <b>Available</b> | 2            |
| 68                | 128          | T14                           | <b>Available</b> | 2            |
| 69                | 128          | T14                           | <b>Available</b> | 2            |
| 70                | 128          | T14                           | <b>Available</b> | 2            |
| 71                | 128          | T14                           | <b>Available</b> | 2            |
| 27                | 155          | T14                           | <b>Available</b> | 2            |
| 57                | 161          | T14                           | <b>Available</b> | 2            |
| 56                | 162          | T14                           | <b>Available</b> | 2            |
| 80                | 171          | T14                           | <b>Available</b> | 2            |
| 29                | 174          | T14                           | <b>Available</b> | 2            |
| 32                | 176          | T14                           | <b>Available</b> | 2            |
| 28                | 205          | T14                           | <b>Available</b> | 2            |
| 54                | 232          | T14                           | <b>Available</b> | 2            |
| 72                | 255          | T14                           | <b>Available</b> | 2            |

### UNITS AVAILABLE AS PER SITE PLAN: