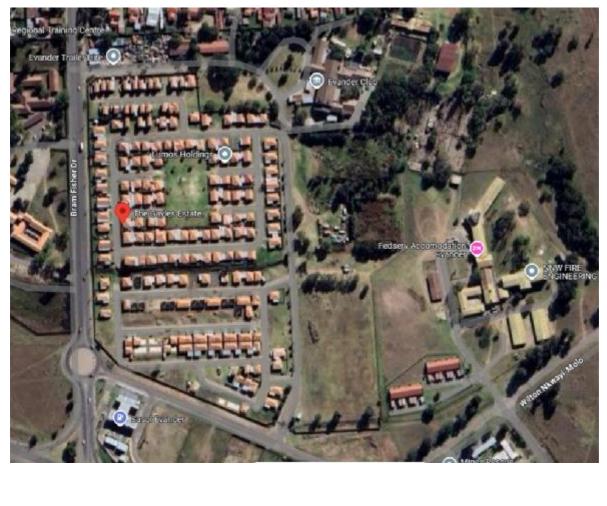

## **PROPERTY MAPS**

The security involves a perimeter wall with electric fence and 24-hour security guards and access control.

Prime Location: Situated in Evander, on the corner of Wilton Nkwayi Molo Street and Bram Fisher Street.