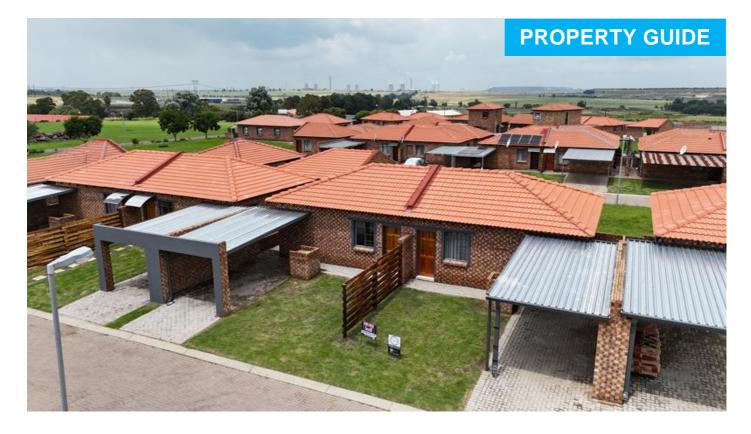

#### **Property Description:**

An exceptional investment opportunity awaits at The Gayles in Evander, Mpumalanga, where 24 modern 2-bedroom simplex units are available.

Each unit offers a comfortable and functional layout, featuring:

- 2 Bedrooms with built-in closets and ample natural light
- 1 Modern Bathroom

- Open-Plan Lounge & Kitchen with a fitted electric hob, oven, and generous cupboard space

- Private Braai Area perfect for entertaining
- Carport for secure, covered parking
- Neat Outdoor Space small front garden and paved backyard

Unit Plan Type T14 - Size: 59 SQM

If you are looking for a home that offers an affordable, low-maintenance, and tranquil lifestyle, then look no further!

The Gayles offers beautiful, budget-friendly homes with gable roofs, gardens, and a play park for children—perfect for families and first-time buyers.