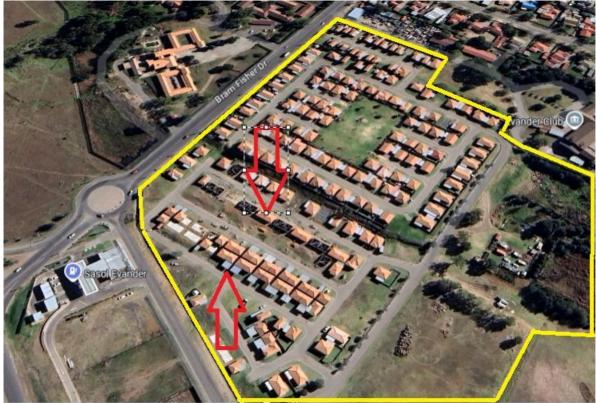

### UNITS AVAILABLE AS PER SITE PLAN:

## UNITS & SIZES AVAILABLE:

| <b>ERF Number</b> | ERF SIZE SQM | <b>Suitable Type on Erven</b> | <b>Status</b>    | <b>Phase</b> |
|-------------------|--------------|-------------------------------|------------------|--------------|
| 7                 | 108          | T14                           | <b>Available</b> | 2            |
| 5                 | 109          | T14                           | <b>Available</b> | 2            |
| 6                 | 109          | T14                           | <b>Available</b> | 2            |
| 58                | 128          | T14                           | <b>Available</b> | 2            |
| 59                | 128          | T14                           | <b>Available</b> | 2            |
| 62                | 128          | T14                           | <b>Available</b> | 2            |
| 63                | 128          | T14                           | <b>Available</b> | 2            |
| 64                | 128          | T14                           | <b>Available</b> | 2            |
| 65                | 128          | T14                           | <b>Available</b> | 2            |
| 66                | 128          | T14                           | <b>Available</b> | 2            |
| 67                | 128          | T14                           | <b>Available</b> | 2            |
| 68                | 128          | T14                           | <b>Available</b> | 2            |
| 69                | 128          | T14                           | <b>Available</b> | 2            |
| 70                | 128          | T14                           | <b>Available</b> | 2            |
| 71                | 128          | T14                           | <b>Available</b> | 2            |
| 27                | 155          | T14                           | <b>Available</b> | 2            |
| 57                | 161          | T14                           | <b>Available</b> | 2            |
| 56                | 162          | T14                           | <b>Available</b> | 2            |
| 80                | 171          | T14                           | <b>Available</b> | 2            |
| 29                | 174          | T14                           | <b>Available</b> | 2            |
| 32                | 176          | T14                           | <b>Available</b> | 2            |
| 28                | 205          | T14                           | <b>Available</b> | 2            |
| 54                | 232          | T14                           | <b>Available</b> | 2            |
| 72                | 255          | T14                           | <b>Available</b> | 2            |