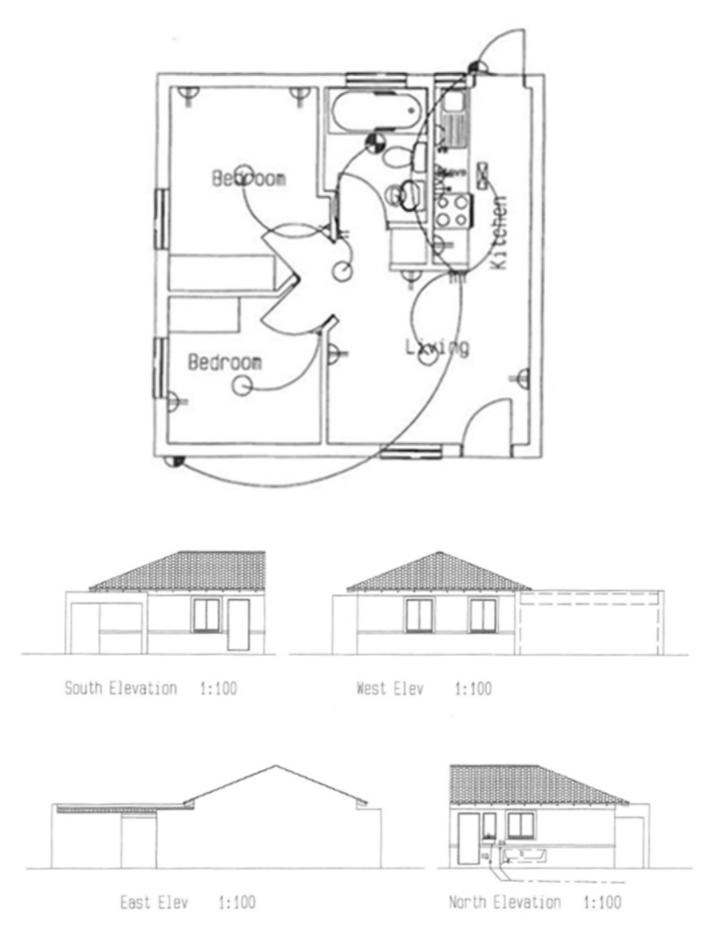

#### UNIT PLAN TYPE T14 – 59 SQM

TENDER CLOSING DATE: Friday, 02 May 2025 @ 12:00 VIEWING: Only by appointment CONTACT: Johan Dreyer Cell: 078 355 3984 or Tel: (012) 546 8409 / 11 ADDRESS: C/O Wilton Nkwayi Molo Street and Bram Fisher Street, The Gayles, Evander Buyers Commission: 7.2%

Unit Plan Type T14 - Size: 59 SQM

If you are looking for a home that offers an affordable, low-maintenance, and tranquil lifestyle, then look no further!

The Gayles offers beautiful, budget-friendly homes with gable roofs, gardens, and a play park for children—perfect for families and first-time buyers.

#### LAYOUTS