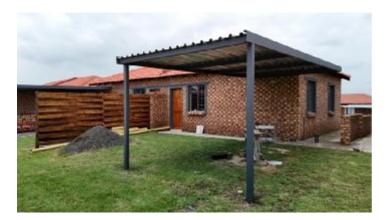

# PHOTOS

#### **Property Description:**

An exceptional investment opportunity awaits at The Gayles in Evander, Mpumalanga, where 24 modern 2-bedroom simplex units are available.

Each unit offers a comfortable and functional layout, featuring:

- 2 Bedrooms with built-in closets and ample natural light
- 1 Modern Bathroom

- Open-Plan Lounge & Kitchen with a fitted electric hob, oven, and generous cupboard space

- Private Braai Area perfect for entertaining
- Carport for secure, covered parking
- Neat Outdoor Space small front garden and paved backyard

Unit Plan Type T14 - Size: 59 SQM

If you are looking for a home that offers an affordable, low-maintenance, and tranquil lifestyle, then look no further!

The Gayles offers beautiful, budget-friendly homes with gable roofs, gardens, and a play park for children—perfect for families and first-time buyers.