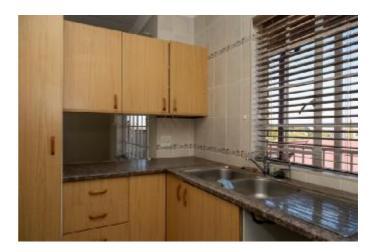

## The unit comprises:

- 1 spacious bedroom
- 1 full bathroom
- An open-plan lounge and kitchen area, ideal for modern living
- · A bright sunroom for relaxation or extra living space
- · A single garage for secure parking

# PHOTOS: